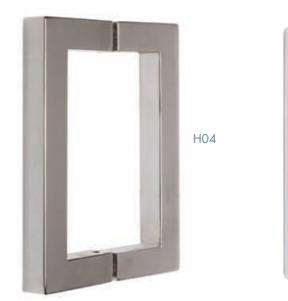

## HANDLES

Handles are your connection with your frameless glass shower, and they are its most noticeable feature. We have carefully selected some of the most elegant and complementary pieces for you to choose from. Bespoke handles and fittings are available on request.

H17

H15

H11

H03

H01

H02

H10