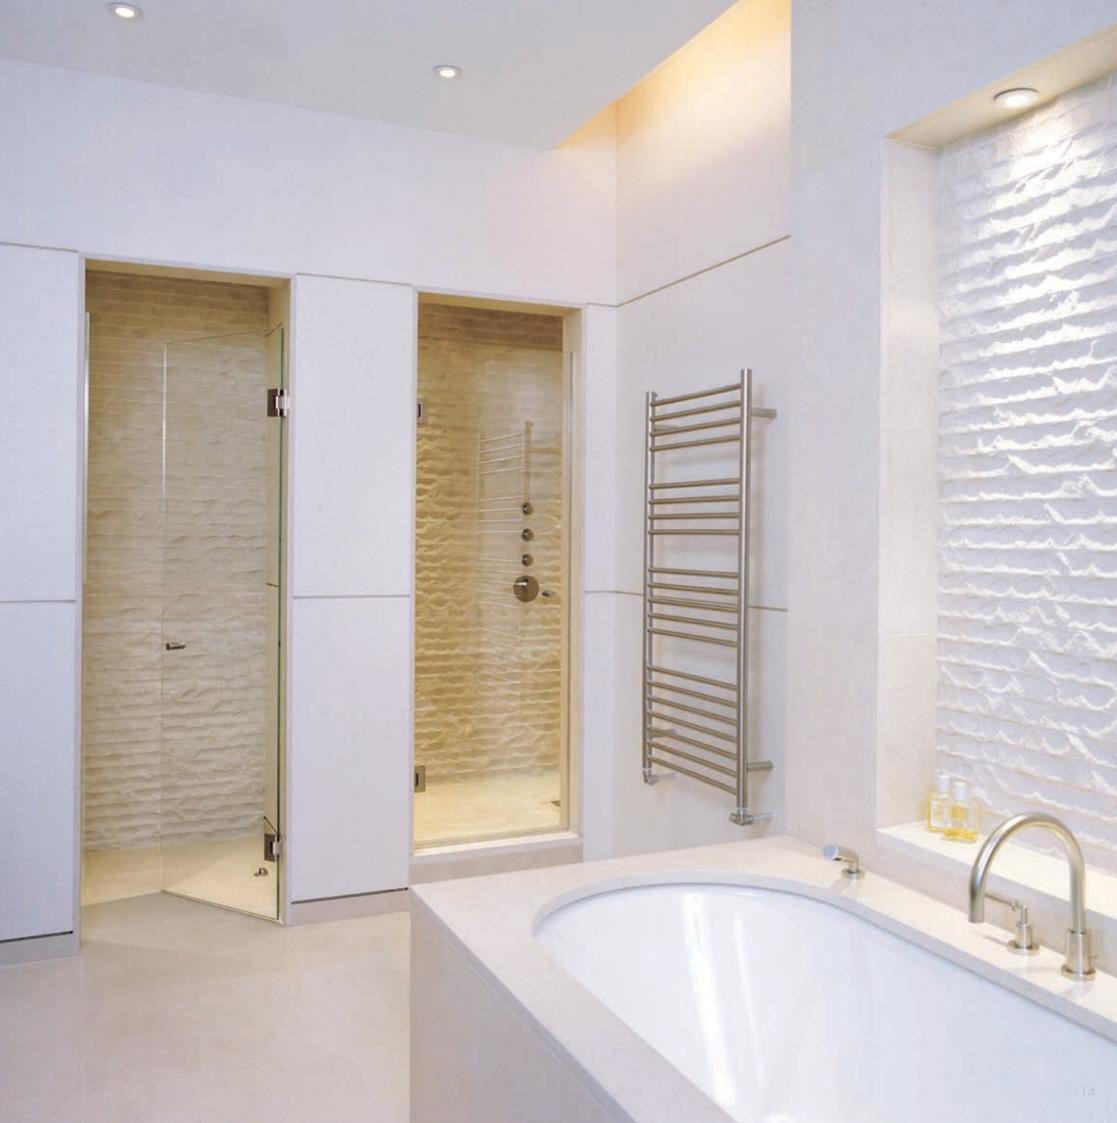

Featured installation: Sliding door and inline panel using Ultra Clear glass (low iron).