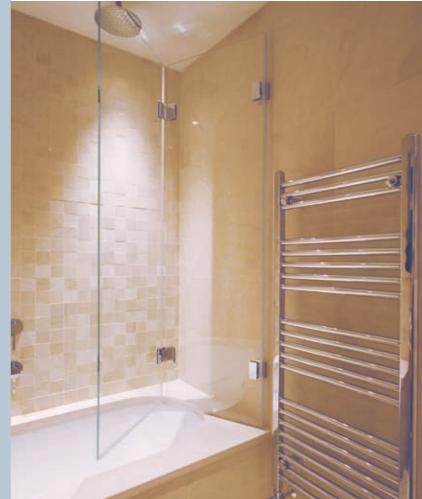

.

# ALBA FLEMING

"Thank you – we are delighted with the shower enclosure. Thank you too, for your consideration last week when fitting the enclosure. Your guys were so quiet, our new arrival managed to sleep soundly."

Featured installation: Shower fitted over the end of existing bath.





## MAKE SMALL PLACES STYLISH

When we fit a bathscreen it is with the same attention and care as when we fit a full shower. The result: a classy and practical solution.

Featured intallations:

Top – fixed panel with open in bi-fold door, made to clear shower controls when shower not in use.

Bottom left – wall mount double bi-fold doors, made to stow flat against wall for a clean look and ease of bath use.

Bottom right – made to gain maximum screen width and bi-fold flat against the fixed panel.









## CORINNE AND CHARLES COHEN

"We are delighted with the finished product; we simply cannot fault it. We particularly like its sturdiness."

## NAHEED UDDIN

"We had extensive building works done and the service received from beginning to end from your company was faultless (unlike any of the other companies we dealt with)."



Featured installation: Quadrant shower with panel cut to fit sloped ceiling.

## HANDLES

Handles are your connection with your frameless glass shower, and they are its most noticeable feature. We have carefully selected some of the most elegant and complementary pieces for you to choose from. Bespoke handles and fittings are available on request.















H17

H15





H11





H03



H01



H02



H10

#### CARE FOR YOUR GLASS

Glasstrends are pleased