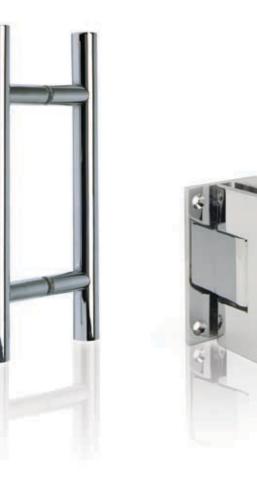

## HANDLES

Handles are your connection with your frameless glass shower, and they are its most noticeable feature. We have carefully selected some of the most elegant and complementary pieces for you to choose from. Bespoke handles and fittings are available on request.

H17

H15

H11

H03

H01

H02

H10