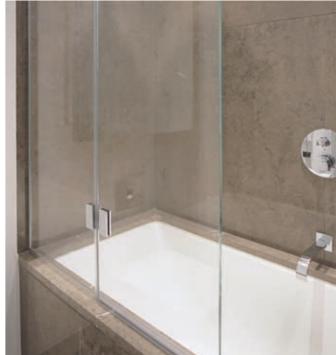

# ALBA FLEMING

"Thank you – we are delighted with the shower enclosure. Thank you too, for your consideration last week when fitting the enclosure. Your guys were so quiet, our new arrival managed to sleep soundly."

Featured installation: Shower fitted over the end of existing bath.





## MAKE SMALL PLACES STYLISH

When we fit a bathscreen it is with the same attention and care as when we fit a full shower. The result: a classy and practical solution.

Featured intallations:

Top – fixed panel with open in bi-fold door, made to clear shower controls when shower not in use.

Bottom left – wall mount double bi-fold doors, made to stow flat against wall for a clean look and ease of bath use.

Bottom right – made to gain maximum screen width and bi-fold flat against the fixed panel.









## CORINNE AND CHARLES COHEN

"We are delighted with the finished product; we simply cannot fault it. We particularly like its sturdiness."

## NAHEED UDDIN

"We had extensive building works done and the service received from beginning to end from your company was faultless (unlike any of the other companies we dealt with)."



Featured installation: Quadrant shower with panel cut to fit sloped ceiling.

## HANDLES

Handles are your connection with your frameless glass shower, and they are its most noticeable feature. We have carefully selected some of the most elegant and complementary pieces for you to choose from. Bespoke handles and fittings are available on request.















H17

H15





H11





H03



H01



H02



H10

#### CARE FOR YOUR GLASS

Glasstrends are pleased to