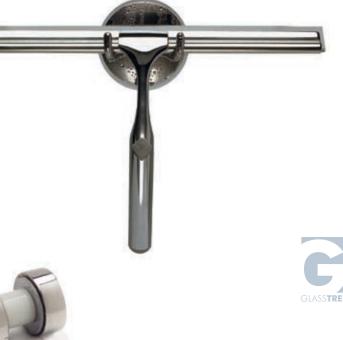

oughened glass will fracture into small uniform fragments with dulled edges to prevent serious injury.

#### GLASS OPTIONS

You can choose to have your shower glass made with Standard Clear Glass which has a natural green hue or Ultra Clear Low Iron Glass which does not. For example when looking through Standard Clear Glass with a white background the glass will appear quite green. Because Ultra Clear Low Iron Glass is optically clearer, it is almost unnoticeable against the same white background.

There are various applications available to provide colour and texture to your shower glass. Please call us and one of our technical advisers will be happy to discuss your requirements and offer some options for you.

Call: 020 7223 4017



Accessories: Glass shelves, squeegee and robe hook.





#### COMMERCIAL PROJECTS

The Glasstrends team has successfully completed many large volume and special projects in the UK and overseas. We will tailor a package to suit your budget and time frame. We offer supply-only delivered to site, or a full site survey and installation package, depending on your requirements. Please contact our commercial department for trade pricing or technical and design enquires.

# Call: 020 7223 4017

Featured Projects:

Sloane Square, Apartments, London

Jumeriah Carlton Tower Hotel, London

Eaton Square, Apartments, London

Berkeley Hotel, London

Hilton Hotels, Heathrow, Bath, Brighton and Edinburgh















#### GLASSTRENDS – THE COMPANY

Glasstrends will provide you with a customised design and fitting service for frameless glass showers.

Our sho