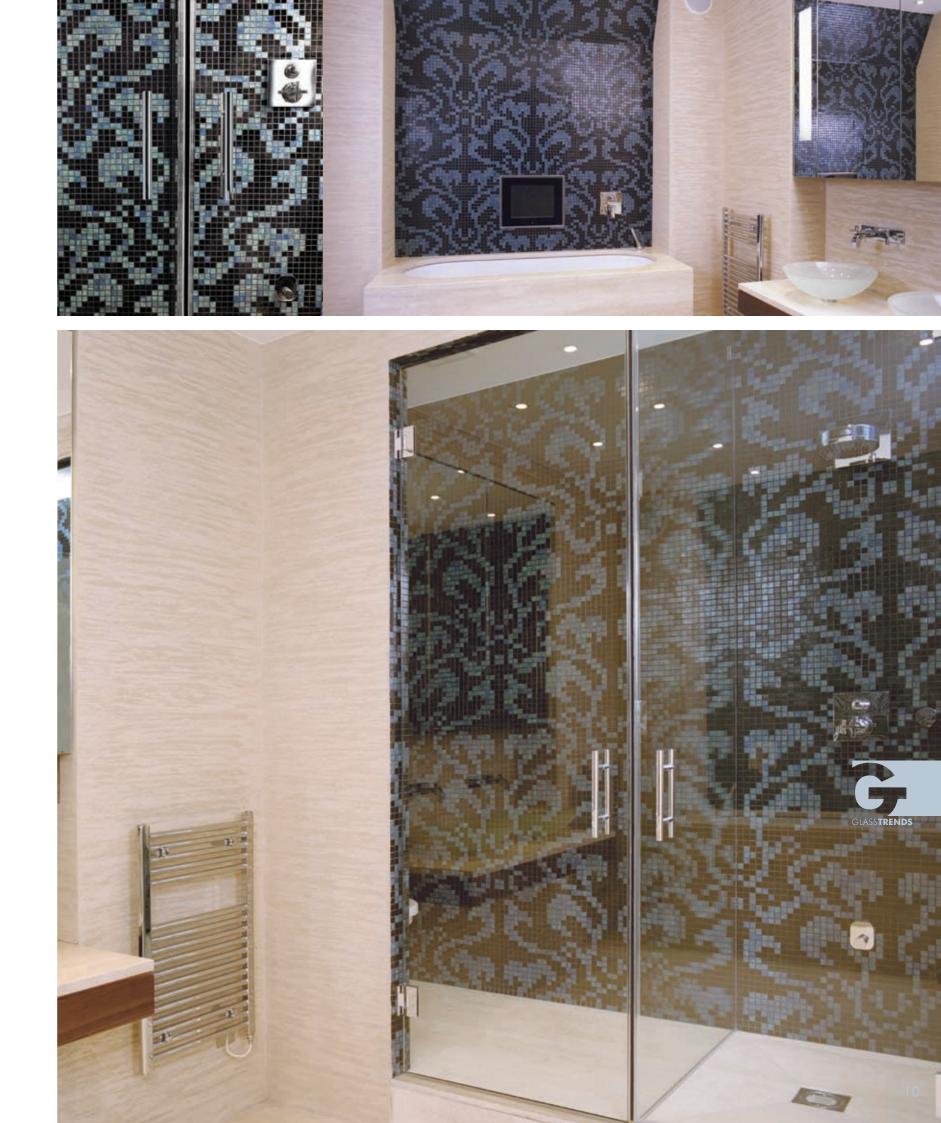

# LET YOUR PERSONALITY SHOW

Our unobtrusive installations and stylish fittings will enhance the features of your room.

Featured installation: Toughened glass hinged doors and partition.

# WE FIT IN WITH YOU - IT'S A PROMISE

Whatever the age, shape and size of your home, we will make sure we complement it without intrusion.

Featured installation: Walk-in fixed panel with support bar.