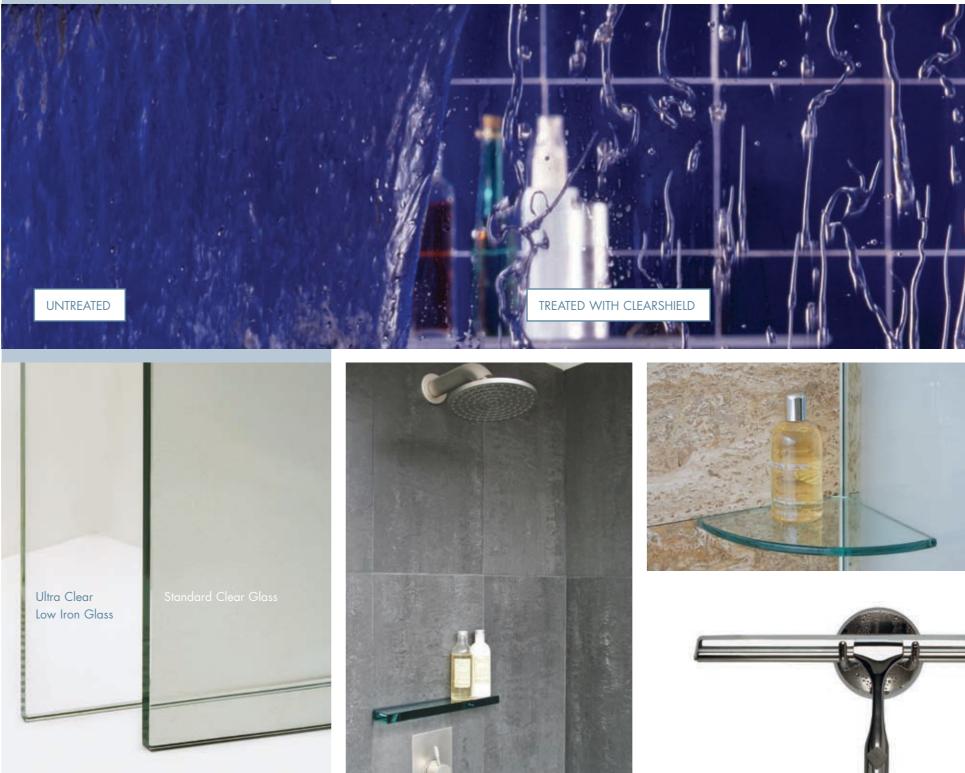

#### CARE FOR YOUR GLASS

Glasstrends are pleased to offer customers the option of having their glass Clearshield treated. Clearshield is a lasting protective barrier which is applied to the shower glass to prevent lime scale and other residue damaging and staining the glass surface. Clearshield coated glass resists staining, is easier to clean and prevents the growth of bacteria. We recommend you use the aftercare cleaner to guarantee the sparkling finish of your glass for many years to come.

#### GLASS OPTIONS

You can choose to have your shower glass made with Standard Clear Glass which has a natural green hue or Ultra Clear Low Iron Glass which does not. For example when looking through Standard Clear Glass with a white background the glass will appear quite green. Because Ultra Clear Low Iron Glass is optically clearer, it is almost unnoticeable against the same white background.

Call: 020 7223 4017

Accessories: Glass shelves, squeegee and robe hook.