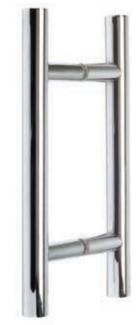

## HANDLES

Handles are your connection with your frameless glass shower, and they are its most noticeable feature. We have carefully selected some of the most elegant and complementary pieces for you to choose from. Bespoke handles and fittings are available on request.

H17

H15

H11

H03

H01

H02

H10