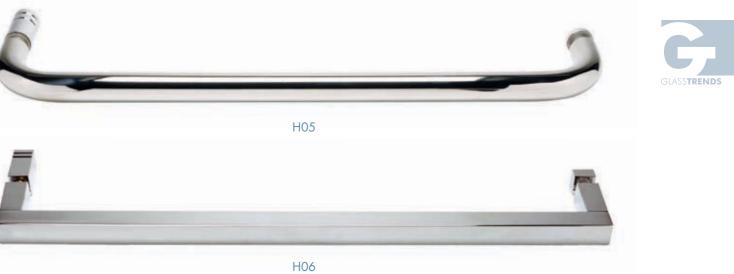

## HANDLES

Handles are your connection with your frameless glass shower, and they are its most noticeable feature. We have carefully selected some of the most elegant and complementary pieces for you to choose from. Bespoke handles and fittings are available on request.

H17

H15

H11

H03

H01

H02

H10