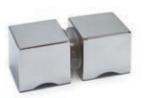

## HANDLES

Handles are your connection with your frameless glass shower, and they are its most noticeable feature. We have carefully selected some of the most elegant and complementary pieces for you to choose from. Bespoke handles and fittings are available on request.

H17

H15

H11

H03

H01

H02

H10