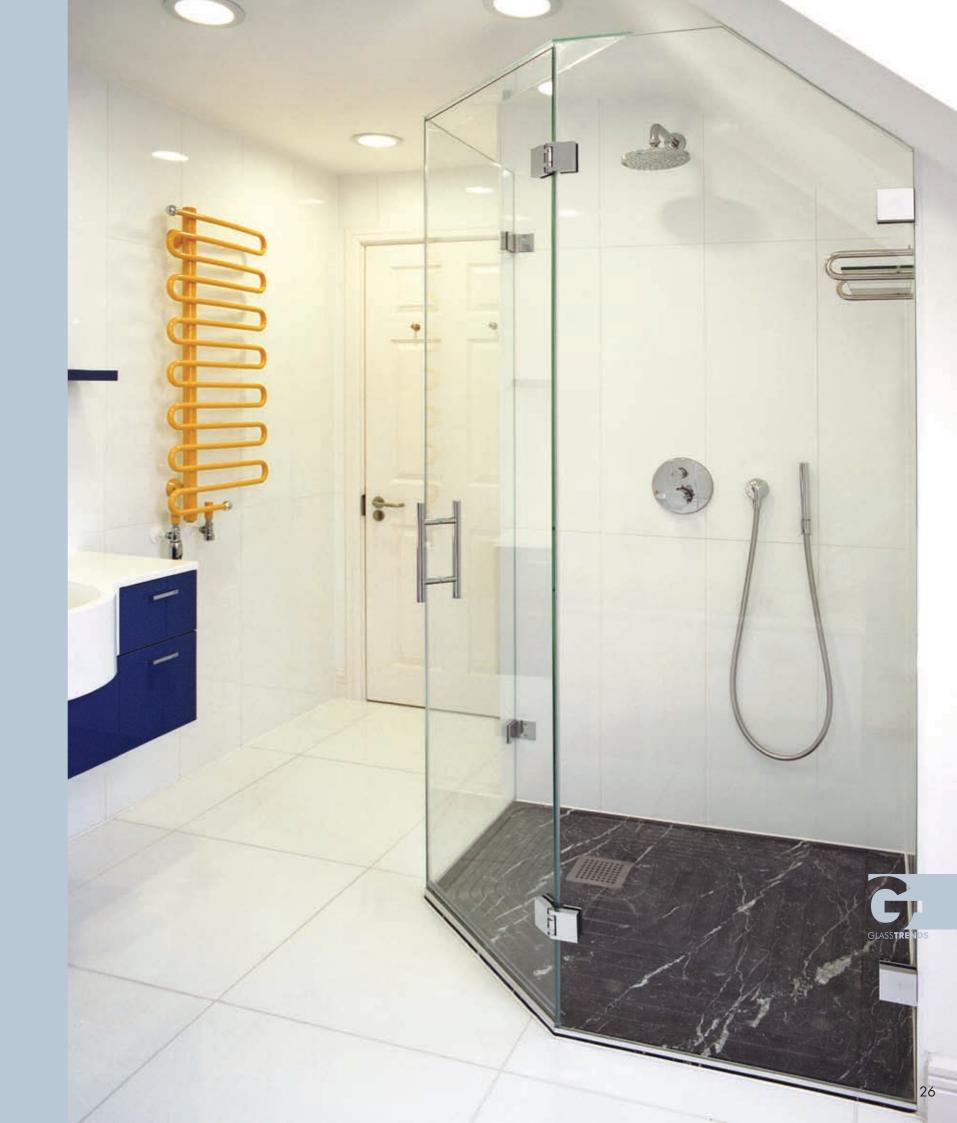

## NAHEED UDDIN

"We had extensive building works done and the service received from beginning to end from your company was faultless (unlike any of the other companies we dealt with)."

Featured installation: Quadrant shower with panel cut to fit sloped ceiling.