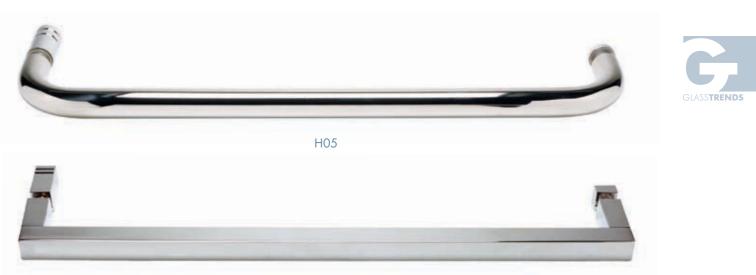

## HANDLES

Handles are your connection with your frameless glass shower, and they are its most noticeable feature. We have carefully selected some of the most elegant and complementary pieces for you to choose from. Bespoke handles and fittings are available on request.

H17

H15

H11

H03

H01

H02

H10