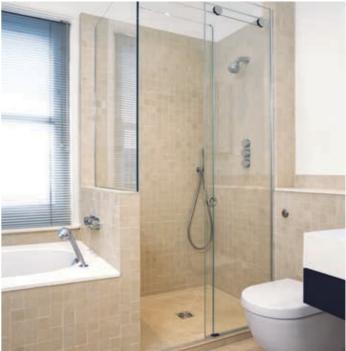

Featured installation: Shower and w/c doors (brushed stainless steel finish to compliment bathroom fittings).

# DESIGN

We want you to get the best possible look for your bathroom and will happily assist with design advice to ensure the shower integrates into your bathroom in a stylish and functional manner.

LUXURY FIRST