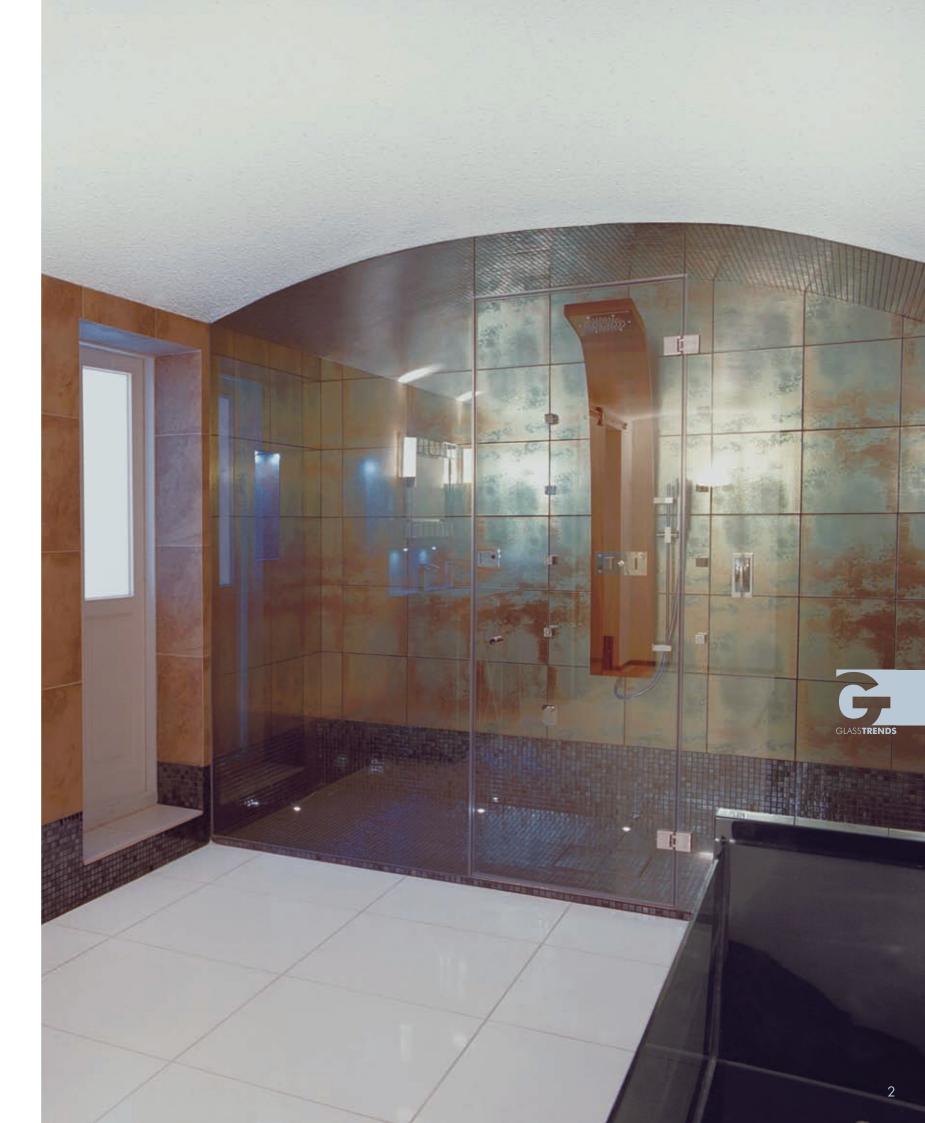

Featured installation: Toughened glass wall with central door and over-panel, custom fitted to curved ceiling.