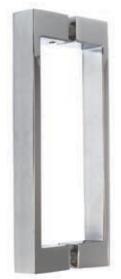

## HANDLES

Handles are your connection with your frameless glass shower, and they are its most noticeable feature. We have carefully selected some of the most elegant and complementary pieces for you to choose from. Bespoke handles and fittings are available on request.

H17

H15

H11

H03

H01

H02

H10