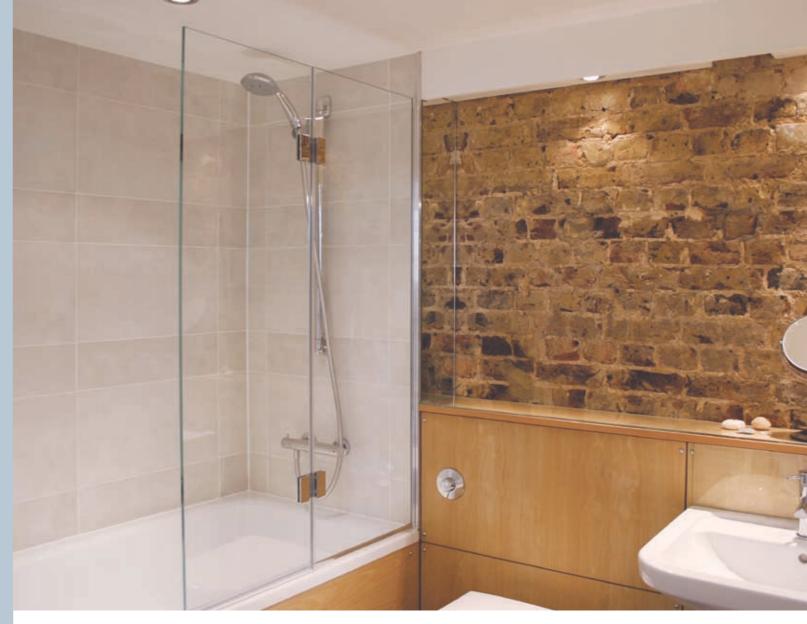

it.

# ALBA FLEMING

"Thank you – we are delighted with the shower enclosure. Thank you too, for your consideration last week when fitting the enclosure. Your guys were so quiet, our new arrival managed to sleep soundly."

Featured installation: Shower fitted over the end of existing bath.





## MAKE SMALL PLACES STYLISH

When we fit a bathscreen it is with the same attention and care as when we fit a full shower. The result: a classy and practical solution.

Featured intallations:

Top – fixed panel with open in bi-fold door, made to clear shower controls when shower not in use.

Bottom left – wall mount double bi-fold doors, made to stow flat against wall for a clean look and ease of bath use.

Bottom right – made to gain maximum screen width and bi-fold flat against the fixed panel.









## CORINNE AND CHARLES COHEN

"We are delighted with the finished product; we simply cannot fault it. We particularly like its sturdiness."

## NAHEED UDDIN

"We had extensive building works done and the service received from beginning to end from your company was faultless (unlike any of the other companies we dealt with)."



Featured installation: Quadrant shower with panel cut to fit sloped ceiling.

## HANDLES

Handles are your connection with your frameless glass shower, and they are its most noticeable feature. We have carefully selected some of the most elegant and complementary pieces for you to choose from. Bespoke handles and fittings are available on request.















H17

H15





H11





H03



H01



H02



H10

#### CARE FOR YOUR GLASS

Glasstrends are please