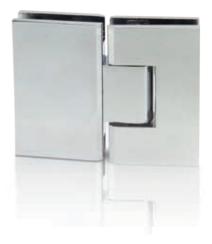

## HANDLES

Handles are your connection with your frameless glass shower, and they are its most noticeable feature. We have carefully selected some of the most elegant and complementary pieces for you to choose from. Bespoke handles and fittings are available on request.

#### A PROFESSIONAL SERVICE

Our experienced advisers will carry out a site survey and help you choose the best shower for your room.

Hinges, handles and fittings are available in a variety of styles and finishes, to complement your existing decor. They are manufactured to the highest standards to provide functionality with subtlety. Custom made fittings can also be created to enhance your individual space.