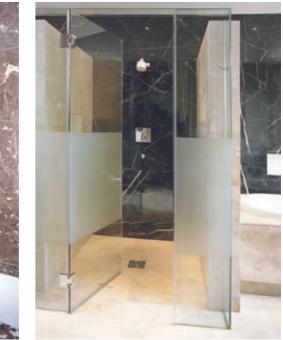

There are various applications available to provide colour and texture to your shower glass. Please call us and one of our technical advisers will be happy to discuss your requirements and offer some options for you.