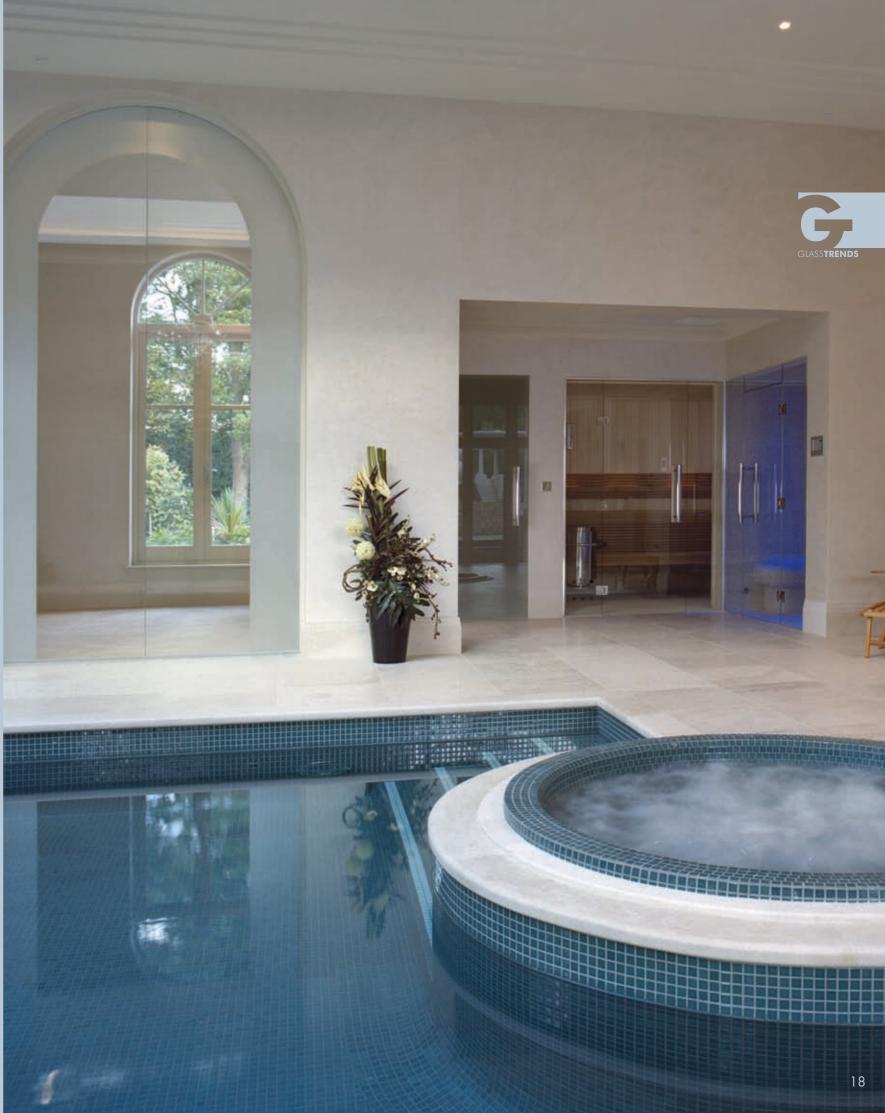

ign/ property developing world. I look forward to recommending Glasstrends and thank you for your excellent service."

#### CYNTHIA GRADY

"Thanks so much for the shower enclosure – it really does look beautiful and exactly as I hoped. Thanks also for all the trouble you went to to match the steel with the handle and channels – they make all the difference."



Featured installation: Shower and w/c doors (brushed stainless steel finish to compliment bathroom fittings).

# DESIGN

We want you to get the best possible look for your bathroom and will happily assist with design advice to ensure the shower integrates into your bathroom in a stylish and functional manner.





LUXURY FIRST

Create a statement within your surroundings by incorporating functional and beautiful frameless glass.









## SLIDING DOORS

We are proud to present you with the best sliding door mechanism on the market. The German technology promises durability and functionality, almost without being noticed.

## MARGARET WINSLOW

"I am delighted with the finished product and for the fact that you installed within the time frame you originally quoted. If only the rest of my home refurbishment ran this smoothly.".



Featured installation: Sliding door and inline panel using Ultra Clear glass (low iron).

## SPACE IS NEVER AN ISSUE

Show us a room and we will fit a shower, where you want it.

# ALBA FLEMING

"Thank you – we are delighted with the shower enclosure. Thank you too, for your consideration last week when fitting the enclosure. Your guys were so quiet, our new arrival managed to sleep soundly.