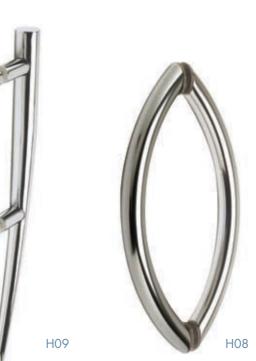

## HANDLES

Handles are your connection with your frameless glass shower, and they are its most noticeable feature. We have carefully selected some of the most elegant and complementary pieces for you to choose from. Bespoke handles and fittings are available on request.

H17

H15

H11

H03

H01

H02

H10